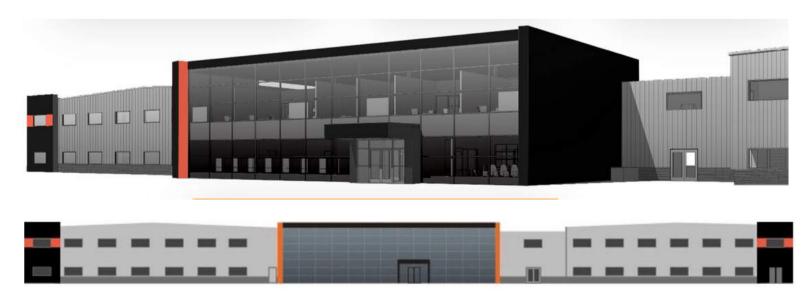

## **EXPANSION DETAILS**

#### **EXPANSION STATISTICS:**

- Expected job addition by 2025: 65
- 18,000 square feet of warehouse space
- 6,000 square feet of office space
- Fleet infrastructure for electric vehicles

#### **CONCEPT ART:**