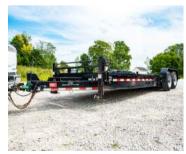

#### **TRAILERS:**

- Single Reel (BRT90, BRT120, CT9)
- 4 Reel (HNB-4RC, RL4RT, 4RT21BS/BT, RL4RTWF)
- 5 Reel (RL5RTWF)
- Turret (STRT & 3TRT)
- Cargo Reel (CRT2)
- Reel Stands
- Fiber Splicing
- Cable Trailers (LCT-7500 & CLD-20)
- Pole (PT15, PT30, PSP-47, 24K Extendable)
- Pole Material (PMT-160, MPT-40)
- Deckover/Tag
- Deckover Gooseneck
- Enclosed Cargo
- Tilt Bed
- · Utility Dump

## MEDIA ASSETS//

Below are additional media assets you can utilize for your publications.

Single Reel Trailer with Reel

Multi-Reel Trailer with Reel

Pickup Truck and Tilt Trailer

Deckover Trailer + Pickup Truck Combo