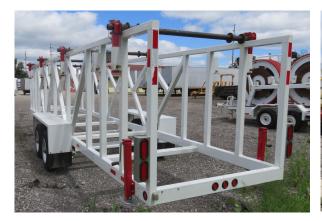

## **RL4RT FOUR REEL INNDERDUCT**

Haul multiple reels, up to 120" in diameter, the RL4RT reel trailer can handle whatever your line construction job throws at it. This three to four position reel trailer can transport up to four 96" diameter reels or three 120" reels at once.

## **TRAILERS SPECIFICATIONS**

2.5" Adjustable Reel Bars with Collars Grounding Lug 10,000 lb HD Front Jack (2) Rear Stabilizing Jacks LED Lights Tandem Axle, Single Wheel Electric Trailer Brakes 7 Way Round Trailer Plug Adjustable Pintle Hitch

| GVWR       | TRAILER         | MAX REEL DIMENSIONS                      | MAX REEL WEIGHT | REEL BAR DIA | AXLE                 |
|------------|-----------------|------------------------------------------|-----------------|--------------|----------------------|
| 21,000 lbs | 312" L x 102" W | (4) 96" or (3) 120" Diameter x 62" Width | 15,200 lbs      | 2.5"         | Tandem, Single Wheel |