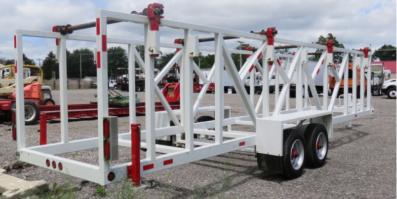

## **RL4RT FOUR REEL INNDERDUCT**

Haul multiple reels, up to 120" in diameter, the RL4RT reel trailer can handle whatever your line construction job throws at it. This three to four position reel trailer can transport up to four 96" diameter reels or three 120" reels at once.

## **TRAILERS SPECIFICATIONS**

2.5" Adjustable Reel Bars with Collars Grounding Lug 10,000 lb HD Front Jack (2) Rear Stabilizing Jacks LED Lights Tandem Axle, Single Wheel Electric Trailer Brakes 7 Way Round Trailer Plug Adjustable Pintle Hitch

| GVWR       | TRAILER         | MAX REEL DIMENSIONS                      | MAX REEL WEIGHT | REEL BAR DIA | AXLE                 |
|------------|-----------------|------------------------------------------|-----------------|--------------|----------------------|
| 21,000 lbs | 312" L x 102" W | (4) 96" or (3) 120" Diameter x 62" Width | 15,200 lbs      | 2.5"         | Tandem, Single Wheel |