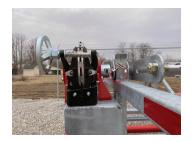

## **4RT21BS REEL TENSION TRAILER**

4 repositional reel bars to meet your job specific requirements. This reel trailer can hold up to four 48" diameter reels or three 72" diameter reels. Manually activated 16" tension bakes hold each reel in place to add the required tension.

## TRAILERS EQUIPPED WITH

(4) Repositional Reel Bars
(4) 16" Tension Brakes
Front Jack
(2) Rear Jacks
LED Lights
Electric Trailer Brakes
6 Way Round Trailer Plug
Adjustable Pintle Hitch