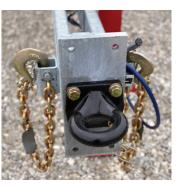

## TRAILERS EQUIPPED WITH

(4) Repositional Reel Bars
(4) 16" Tension Brakes
Front Jack
(2) Rear Jacks
LED Lights
Electric Trailer Brakes
6 Way Round Trailer Plug
Adjustable Pintle Hitch