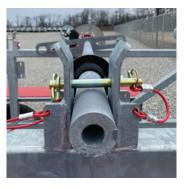

## TRAILERS EQUIPPED WITH

(4) Repositional Reel Bars
(4) 16" Tension Brakes
Front Jack
(2) Rear Jacks
LED Lights
Electric Trailer Brakes
6 Way Round Trailer Plug
Adjustable Pintle Hitch