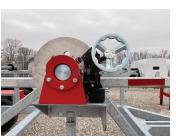

## TRAILERS EQUIPPED WITH

(4) Repositional Reel Bars
(4) 16" Tension Brakes
Front Jack
(2) Rear Jacks
LED Lights
Electric Trailer Brakes
6 Way Round Trailer Plug
Adjustable Pintle Hitch

## EQUIPMENT SPECIFICATIONS

Galvanized Tandem Axle

| GVWR       | TRAILER         | MAX REEL DIMENSIONS                     | MAX REEL WEIGHT | REEL BAR DIA | TENSION BRAKES          |
|------------|-----------------|-----------------------------------------|-----------------|--------------|-------------------------|
| 23,500 lbs | 312" L x 102" W | (4) 48" or (3) 72" Diameter x 60" Width | 16,000 lbs      | 2.5"         | (4) 16" Stainless Steel |
|            |                 | ·                                       |                 |              |                         |