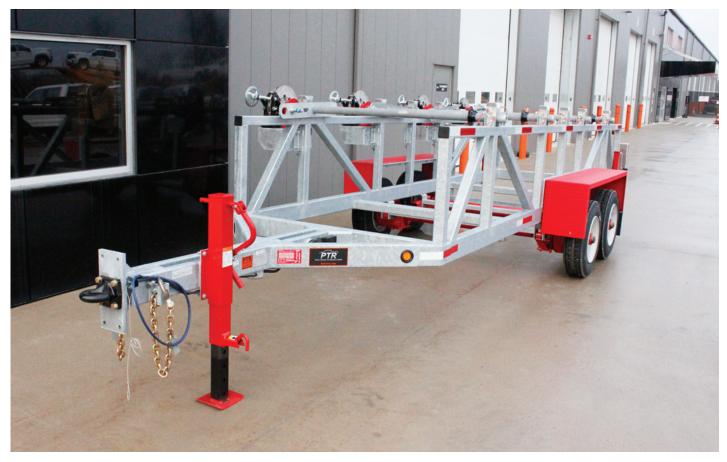

## **4RT21BS REEL TENSION TRAILER**

4 repositional reel bars to meet your job specific requirements. This reel trailer can hold up to four 48" diameter reels or three 72" diameter reels. Manually activated 16" tension bakes hold each reel in place to add the required tension.

## TRAILERS EQUIPPED WITH

(4) Repositional Reel Bars
(4) 16" Tension Brakes
Front Jack
(2) Rear Jacks
LED Lights
Electric Trailer Brakes
6 Way Round Trailer Plug
Adjustable Pintle Hitch

## EQUIPMENT SPECIFICATIONS

Galvanized Tandem Axle

| GVWR       | TRAILER         | MAX REEL DIMENSIONS                     | MAX REEL WEIGHT | REEL BAR DIA | TENSION BRAKES          |
|------------|-----------------|-----------------------------------------|-----------------|--------------|-------------------------|
| 23,500 lbs | 312" L x 102" W | (4) 48" or (3) 72" Diameter x 60" Width | 16,000 lbs      | 2.5"         | (4) 16" Stainless Steel |
|            |                 | ·                                       |                 |              |                         |