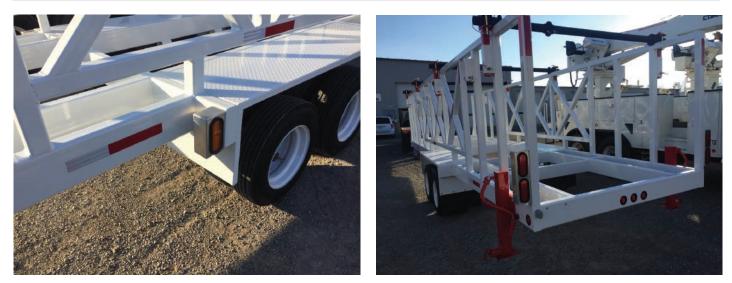

## **TRAILERS SPECIFICATIONS**

77" Max Reel Width
Up to (5) 96" Diameter Reels
Up to (4) 120" Diameter Reels
3" Adjustable Reel Bars with Collars
12,000lb HD Front Jack
(2) 12,000lb Rear Stabilizing Jacks
LED Lights
Tri-Axle, Dual Wheel
Electric Trailer Brakes
7 Way Round Trailer Plug
Adjustable Pintle Hitch
Multi-Reel Innerduct Trailer
Adjustable Reel Positions

| GVWR       | TRAILER         | MAX REEL DIMENSIONS                      | MAX PAYLOAD | REEL BAR DIA | AXLE                  |
|------------|-----------------|------------------------------------------|-------------|--------------|-----------------------|
| 52,000 lbs | 540" L x 102" W | (5) 96" or (4) 120" Diameter x 77" Width | 44,000 lbs  | 3"           | Tri-Axle, Dual Wheels |