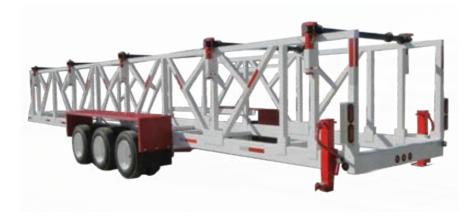

## **RL5RTWF FIVE REEL WIND FARM**

Our wind farm reel trailers come equipped with larger tires to help you navigate your heavy cable across rough or sandy terrain. The wider stance build of these five reel trailers allows (5) 8,800lb reels, and provides more stability as you move down your line tensioning.

## **TRAILERS SPECIFICATIONS**

77" Max Reel Width
Up to (5) 96" Diameter Reels
Up to (4) 120" Diameter Reels
3" Adjustable Reel Bars with Collars
12,000lb HD Front Jack
(2) 12,000lb Rear Stabilizing Jacks
LED Lights
Tri-Axle, Dual Wheel
Electric Trailer Brakes
7 Way Round Trailer Plug
Adjustable Pintle Hitch
Multi-Reel Innerduct Trailer
Adjustable Reel Positions

| GVWR       | TRAILER         | MAX REEL DIMENSIONS                      | MAX PAYLOAD | REEL BAR DIA | AXLE                  |
|------------|-----------------|------------------------------------------|-------------|--------------|-----------------------|
| 52,000 lbs | 540" L x 102" W | (5) 96" or (4) 120" Diameter x 77" Width | 44,000 lbs  | 3"           | Tri-Axle, Dual Wheels |