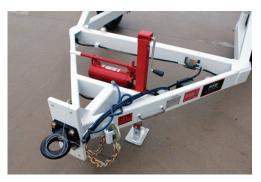

## TRAILERS EQUIPPED WITH

Manual Hydraulic Pump Grounding Lug Front Jack LED Lighting Electric Trailer Brakes 6 Way Round Trailer Plug Adjustable Pintle Hitch 2.5" Reel Bar with Collars

## **OPTIONAL**

12v Electric Over Hydraulic Power Power Wind Drive Hydraulic Power Pack

| GVWR      | CURB WEIGHT | LENGTH | WIDTH | MAX REEL WEIGHT | MAX REEL DIAM | MAX REEL WIDTH | BRAKES   |
|-----------|-------------|--------|-------|-----------------|---------------|----------------|----------|
| 9,000 lbs | 1,650 lbs   | 135"   | 102"  | 7,000 lbs       | 120"          | 67"            | Electric |