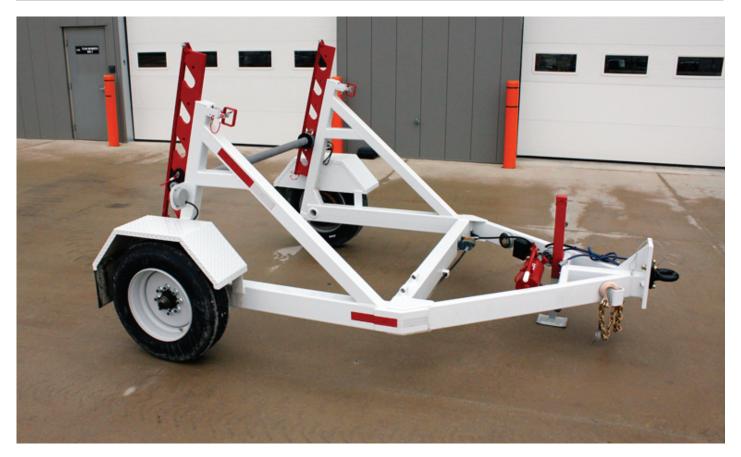

## **BRT90 SINGLE REEL TRAILER**

Adjustable reel loading with manual hydraulic pump to load reels up to 120" in diameter and 67" in width. Transport reels up to 7,000 lbs.

## TRAILERS EQUIPPED WITH

Manual Hydraulic Pump Grounding Lug Front Jack LED Lighting Electric Trailer Brakes 6 Way Round Trailer Plug Adjustable Pintle Hitch 2.5" Reel Bar with Collars