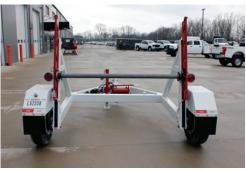

## **BRT90 SINGLE REEL TRAILER**

Adjustable reel loading with manual hydraulic pump to load reels up to 120" in diameter and 67" in width. Transport reels up to 7,000 lbs.

## TRAILERS EQUIPPED WITH

Manual Hydraulic Pump Grounding Lug Front Jack LED Lighting Electric Trailer Brakes 6 Way Round Trailer Plug Adjustable Pintle Hitch 2.5" Reel Bar with Collars