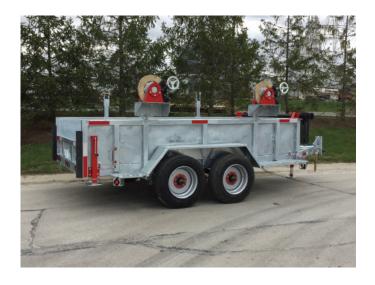

## **CRT2 CARGO REEL TRAILER**

Ideal for transformer containment. The spill proof galvanized bed includes (4) drain plugs, whether you're transporting building materials or transformers, you're covered. As with our other reel trailers, the CRT2 comes standard with stainless steel tension brakes to help you safely payout your cable.

## TRAILERS EQUIPPED WITH

(4) Bed Tie-Downs

(2) 16" Stainless Tension Brakes

(2) 2.5" Reel Bars with Collars, Max 72"D x 56"W

**Grounding Lug** 

Spill-proof Bed with (4) Drain Plugs

Front Jack

Rear Jack

LED Lights

Electric Trailer Brakes

(2) Wheel Chocks

7 Way Round Trailer Plug

Adjustable Pintle Hitch

## **EQUIPMENT SPECIFICATIONS**

Galvanized Cargo Bed Tandem Axle

| GVWR       | CURB WEIGHT | CARGO BED DIMENSIONS   | MAX REEL DIMENSIONS              | MAX PAYLOAD | REEL BAR DIAMETER |
|------------|-------------|------------------------|----------------------------------|-------------|-------------------|
| 17,000 lbs | 4,800 lbs   | 60" W x 120" L x 14" H | (2) 72" Diameter x (2) 56" Width | 12,000 lbs  | 2.5"              |