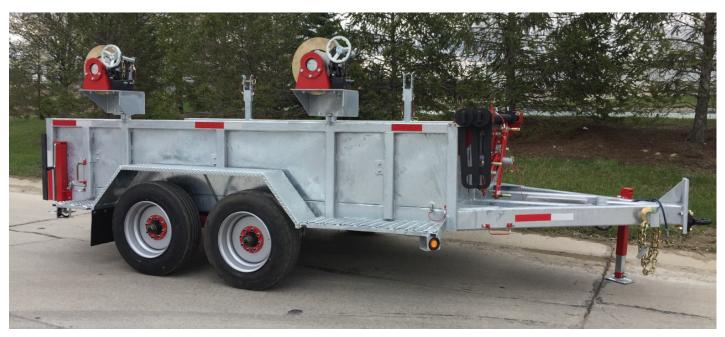

## **CRT2 CARGO REEL TRAILER**

Ideal for transformer containment. The spill proof galvanized bed includes (4) drain plugs, whether you're transporting building materials or transformers, you're covered. As with our other reel trailers, the CRT2 comes standard with stainless steel tension brakes to help you safely payout your cable.

## TRAILERS EQUIPPED WITH

(4) Bed Tie-Downs

(2) 16" Stainless Tension Brakes

(2) 2.5" Reel Bars with Collars, Max 72"D x 56"W

**Grounding Lug** 

Spill-proof Bed with (4) Drain Plugs

Front Jack

Rear Jack

LED Lights

Electric Trailer Brakes

(2) Wheel Chocks

7 Way Round Trailer Plug

Adjustable Pintle Hitch

## **EQUIPMENT SPECIFICATIONS**

Galvanized Cargo Bed Tandem Axle

| GVWR       | CURB WEIGHT | CARGO BED DIMENSIONS   | MAX REEL DIMENSIONS              | MAX PAYLOAD | REEL BAR DIAMETER |
|------------|-------------|------------------------|----------------------------------|-------------|-------------------|
| 17,000 lbs | 4,800 lbs   | 60" W x 120" L x 14" H | (2) 72" Diameter x (2) 56" Width | 12,000 lbs  | 2.5"              |