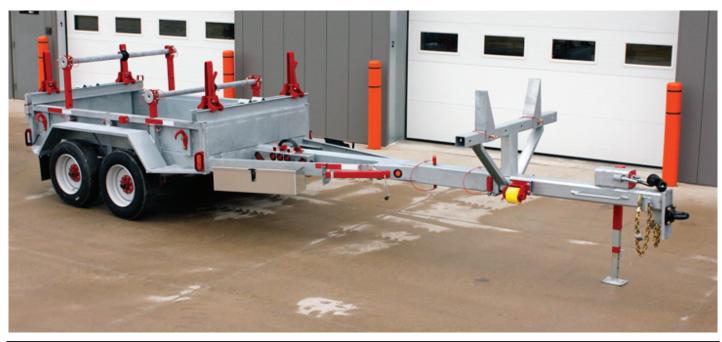

## PMT160 EXTENDABLE POLE/MATERIAL/REEL TRAILER

The PMT160 trailer features a multi-position, extendable tongue that quickly adjusts to accommodate pole lengths up to 55'. Transport a variety of reel sizes up to 70" diameter.

## TRAILERS EQUIPPED WITH

Variable Length (6) Adjustable Pole Bolsters (3) Integrated Ratchet Straps Pole Trailer Light Kit with Strap (4) Bed Tie-Downs Fold-Down Tailgate 10" x 36" Aluminum Storage Box 2.5" Adjustable Reel Bars with Collars, Max 70"D x 60"W Grounding Lug Front Jack Mid Jack LED Lights Electric Trailer Brakes (2) Wheel Chocks 7 Way Round Trailer Plug Adjustable Pintle Hitch

## **EQUIPMENT SPECIFICATIONS**

Galvanized Cargo Bed Tandem Axle, Single Wheel

| GVWR       | CURB WEIGHT | CARGO BED DIMENSIONS   | EXTENDED | RETRACTED | MAX POLE | MAX PAYLOAD |
|------------|-------------|------------------------|----------|-----------|----------|-------------|
| 17,600 lbs | 4,800 lbs   | 60" W x 120" L x 14" H | 39' 8"   | 24' 9"    | 55'      | 13,000 lbs  |