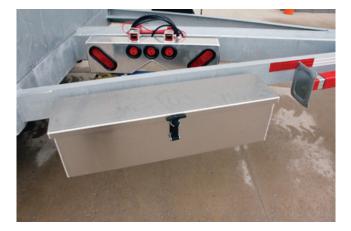

## TRAILERS EQUIPPED WITH

Variable Length (6) Adjustable Pole Bolsters (3) Integrated Ratchet Straps Pole Trailer Light Kit with Strap (4) Bed Tie-Downs Fold-Down Tailgate 10" x 36" Aluminum Storage Box 2.5" Adjustable Reel Bars with Collars, Max 70"D x 60"W Grounding Lug Front Jack Mid Jack LED Lights Electric Trailer Brakes (2) Wheel Chocks 7 Way Round Trailer Plug Adjustable Pintle Hitch