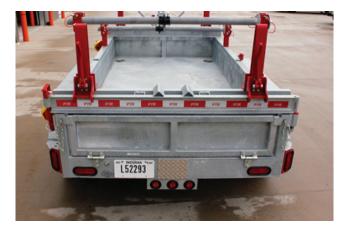

## TRAILERS EQUIPPED WITH

Variable Length (6) Adjustable Pole Bolsters (3) Integrated Ratchet Straps Pole Trailer Light Kit with Strap (4) Bed Tie-Downs Fold-Down Tailgate 10" x 36" Aluminum Storage Box 2.5" Adjustable Reel Bars with Collars, Max 70"D x 60"W Grounding Lug Front Jack Mid Jack LED Lights Electric Trailer Brakes (2) Wheel Chocks 7 Way Round Trailer Plug Adjustable Pintle Hitch

## **EQUIPMENT SPECIFICATIONS**

Galvanized Cargo Bed Tandem Axle, Single Wheel

| GVWR       | CURB WEIGHT | CARGO BED DIMENSIONS   | EXTENDED | RETRACTED | MAX POLE | MAX PAYLOAD |
|------------|-------------|------------------------|----------|-----------|----------|-------------|
| 17,600 lbs | 4,800 lbs   | 60" W x 120" L x 14" H | 39' 8"   | 24' 9"    | 55'      | 13,000 lbs  |