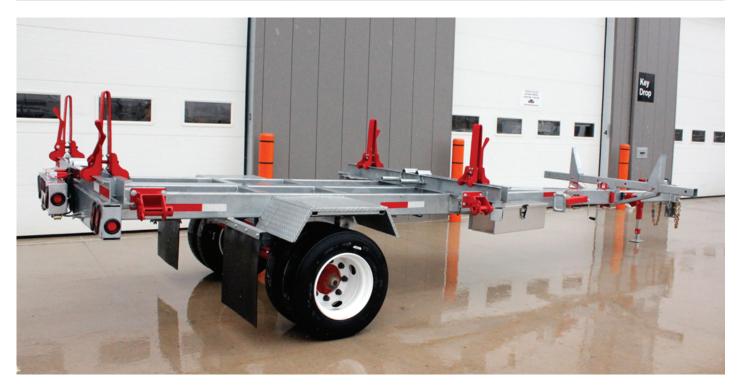

## PT15 EXTENDABLE POLE TRAILER

Manually adjustable trailer length depending on your pole lengths. Transport up to 12,000 lbs in one load and secure them with the integrated bindings. The adjustable sliding bolsters allows you to carry a lot or a little with ease.

## TRAILERS EQUIPPED WITH

Variable Length
(6) Adjustable Bolsters
(3) Integrated Binders
Pole Trailer Light Kit with Strap
10" x 36" Aluminum Storage Box
Front Jack
Mid Jack
LED Lights
Electric Trailer Brakes
(2) Wheel Chocks
7 Way Round Trailer Plug
Adjustable Pintle Hitch

## **EQUIPMENT SPECIFICATIONS**

Galvanized Single Axle, Dual Wheels

| GVWR       | CURB WEIGHT | MAX PAYLOAD | EXTENDED LENGTH | RETRACTED LENGTH | MAX POLE LENGTH | BOLSTERS       |
|------------|-------------|-------------|-----------------|------------------|-----------------|----------------|
| 15,000 lbs | 2,700 lbs   | 12,000 lbs  | 40'             | 25'              | 60'             | (6) Adjustable |