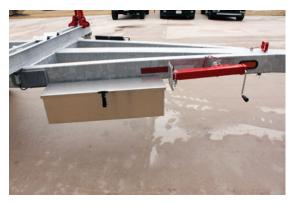

## TRAILERS EQUIPPED WITH

Variable Length
(6) Adjustable Bolsters
(3) Integrated Binders
Pole Trailer Light Kit with Strap
10" x 36" Aluminum Storage Box
Front Jack
Mid Jack
LED Lights
Electric Trailer Brakes
(2) Wheel Chocks
7 Way Round Trailer Plug
Adjustable Pintle Hitch