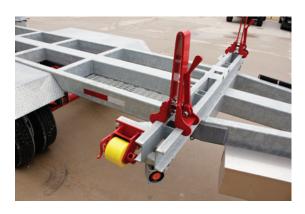

## TRAILERS EQUIPPED WITH

Variable Length
(6) Adjustable Bolsters
(3) Integrated Binders
Pole Trailer Light Kit with Strap
10" x 36" Aluminum Storage Box
Front Jack
Mid Jack
LED Lights
Electric Trailer Brakes
(2) Wheel Chocks
7 Way Round Trailer Plug
Adjustable Pintle Hitch