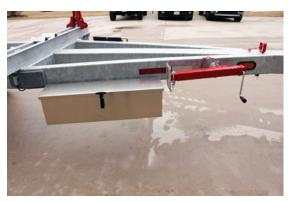

## TRAILERS EQUIPPED WITH

Variable Length
(6) Adjustable Bolsters
(3) Integrated Ratchet Straps
Pole Trailer Light Kit with Strap
10" x 36" Aluminum Storage Box
HD Dual Front Jacks
Mid Jack
LED Lights
Electric Trailer Brakes
(2) Wheel Chocks
7 Way Round Trailer Plug
Adjustable Pintle Hitch