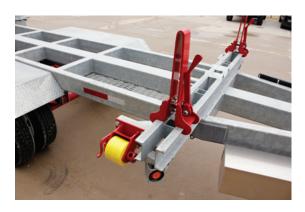

## TRAILERS EQUIPPED WITH

Variable Length
(6) Adjustable Bolsters
(3) Integrated Ratchet Straps
Pole Trailer Light Kit with Strap
10" x 36" Aluminum Storage Box
HD Dual Front Jacks
Mid Jack
LED Lights
Electric Trailer Brakes
(2) Wheel Chocks
7 Way Round Trailer Plug
Adjustable Pintle Hitch