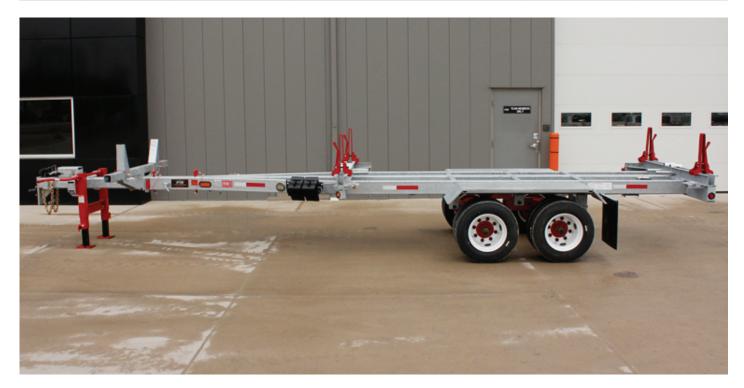

## PT30 EXTENDABLE POLE TRAILER

Manually adjustable trailer length depending on your pole lengths. Transport up to 30,000 lbs in one load and secure them with the integrated ratchet straps. The adjustable sliding bolsters allows you to carry a lot or a little with ease.

## TRAILERS EQUIPPED WITH

Variable Length
(6) Adjustable Bolsters
(3) Integrated Ratchet Straps
Pole Trailer Light Kit with Strap
10" x 36" Aluminum Storage Box
HD Dual Front Jacks
Mid Jack
LED Lights
Electric Trailer Brakes
(2) Wheel Chocks
7 Way Round Trailer Plug
Adjustable Pintle Hitch

## **EQUIPMENT SPECIFICATIONS**

Galvanized Tandem Axle, Dual Wheels

| GVWR       | CURB WEIGHT | MAX PAYLOAD | EXTENDED LENGTH | RETRACTED LENGTH | MAX POLE LENGTH | BOLSTERS       |
|------------|-------------|-------------|-----------------|------------------|-----------------|----------------|
| 33,000 lbs | 4,880 lbs   | 30,000 lbs  | 50'             | 30'              | 75'             | (6) Adjustable |