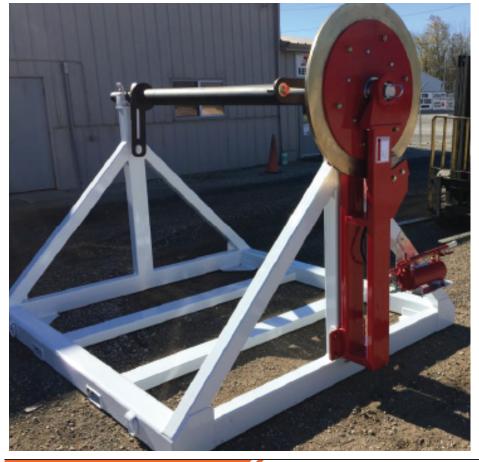

## **RS25 SINGLE REEL STAND**

Our reel stand rentals all come standard with tension brakes, so you can safely hold back and payout you line as you need. Fork lift tubes measuring 3" X 7" also come standard, making loading and unloading simple and safe.

## STAND SPECIFICATIONS

120" Max Reel Diameter
67" Max Reel Width
25,000lbs Max Payload
36" Bronze Tension Disc Brake
Hydraulic Hand Pump
3" x 7" Fork Lift Tubes
3" Diamond Case Reel Bar
6" Square Tube Construction
(4) Heavy Duty D-Rings
Galvanized, Painted