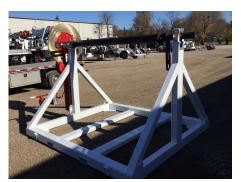

## **RS25 SINGLE REEL STAND**

Our reel stand rentals all come standard with tension brakes, so you can safely hold back and payout you line as you need. Fork lift tubes measuring 3" X 7" also come standard, making loading and unloading simple and safe.

## STAND SPECIFICATIONS

120" Max Reel Diameter
67" Max Reel Width
25,000lbs Max Payload
36" Bronze Tension Disc Brake
Hydraulic Hand Pump
3" x 7" Fork Lift Tubes
3" Diamond Case Reel Bar
6" Square Tube Construction
(4) Heavy Duty D-Rings
Galvanized, Painted