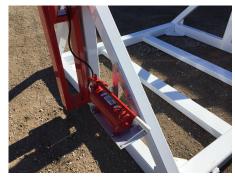

## STAND SPECIFICATIONS

120" Max Reel Diameter
67" Max Reel Width
25,000lbs Max Payload
36" Bronze Tension Disc Brake
Hydraulic Hand Pump
3" x 7" Fork Lift Tubes
3" Diamond Case Reel Bar
6" Square Tube Construction
(4) Heavy Duty D-Rings
Galvanized, Painted