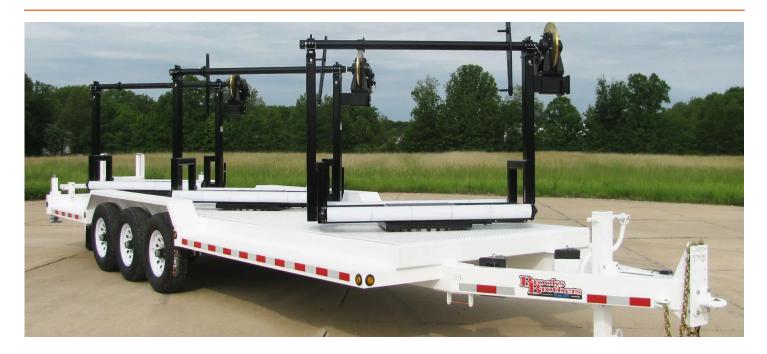

# // 3TRT 242-10KE | THREE REEL TURRET TRAILER

# CAPACITY

GVWR: 23,500 LBS GVWR LOAD CAPACITY: 16,500 LBS

#### **DIMENSIONS:**

OVERALL LENGTH: 28' A-FRAME: 5' CARGO BED: 24'L X 70"W OVERALL WIDTH: 97.5" REEL SIZE: (3) 72"D X 42"W X 3" CENTER HOLE

# AXLES

10,000 LB HD DEXTER TANDEM AXELS ELECTRIC BRAKES ON ALL WHEELS (1) PAIR OF WHEEL CHOCK HOLDERS

# **REEL RACKS**

(3) REVOLVING TURRET REEL ASSEMBLIES LOCK-ABLE AT EVERY 15°
(3) 16" X 3/4 BRONZE TENSION BRAKES
\* MOUNTING TUBE FOR OPTIONAL HYDRAULIC TAKE UP

# **TONGUE, HITCH & JACKS**

6" X 3" X 1/4" STEEL TUBE 6-POSITION ADJUSTABLE HITCH PLATE 21,000 BREAKING LOAD WITH SAFETY HOOKS (1) HD 12,000 LB MOUNTED JACK (2) 12,000 LB DROP LEG JACKS LOCATED AT REAR