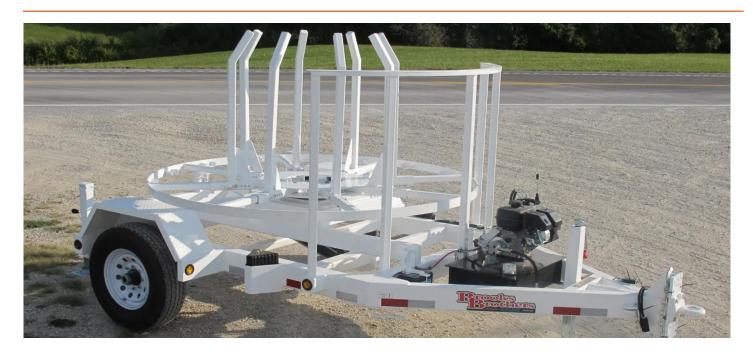

# // CPT 6110 | COIL PIPE TRAILER

#### **COIL PIPE RACK:**

DIMENSIONS: 90" OD MAX X 48" ID MIN

FEATURES: TITLTS TO LOAD (UP TO 90 DEGREES)

POWER PACK: 6.5 HP KOHLER GAS ENGINE CONTROLS: SINGLE LEVER CONTROL VALVE HYDRAULICS: 2 1/2" HYDRAULIC CYLINDER

### **TONGUE, HITCH & JACK(S)**

TUBING: 6" X 3" X 3/16" STEEL TUBING HITCH PLATE: 6-POSITION ADJUSTABLE

COUPLER: 66,000 LB CAPACITY 2 1/2" PINTLE

JACK: (1) 10,000 LB DROP LEG JACK JACK(S): (2) 7,000 LB DROP LEG JACKS

#### **ADDITIONAL FEATURES**

SAFETY: BREAKAWAY KIT W/ BATTERY/TRICKLE

SAFETY: (1) SET OF WHEEL CHOCKS