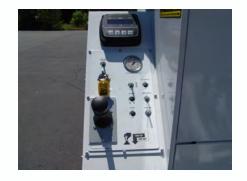

## // PRODUCT DESCRIPTION

The HP6500 adds the additional speed and power required for the most difficult jobs. It's unique power train features a water cooled 4 cylinder tier 4 final diesel engine and provides "feather touch" electro-hydraulic proportional controls. Fine touch inching to all out brute force makes this the unit for all pulling jobs. Overhead pull speeds of 0 feet per minute to over 6 miles per hour and underground pulls from 0 to 40,000 lbs. line pull. One man operation set up definitely proves its job oriented efficiency.