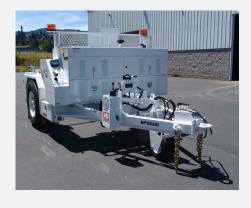

## // PRODUCT DETAILS

REEL DIAMETER: 50" up to 108"

REEL WIDTH: 56" MAX

PULL: 40,000 LBS CURB WEIGHT: 8,500 LBS

**ENGINE: 4 CYLINDER YANMAR** 

OVERALL DEMENSIONS: 194" L 98" W 84" H

**GVWR: 21,980 LBS** 

**CONTROLS: FRONT AND REAR** 

PROPORTIONAL ELECTRIC/HYDRAULIC

BRAKES: FULL AIR WITH ABS
POSITIVE FRICTION DRIVE

POWER STEERING

## // PRODUCT DESCRIPTION

The HP6500 adds the additional speed and power required for the most difficult jobs. It's unique power train features a water cooled 4 cylinder tier 4 final diesel engine and provides "feather touch" electro-hydraulic proportional controls. Fine touch inching to all out brute force makes this the unit for all pulling jobs. Overhead pull speeds of 0 feet per minute to over 6 miles per hour and underground pulls from 0 to 40,000 lbs. line pull. One man operation set up definitely proves its job oriented efficiency.