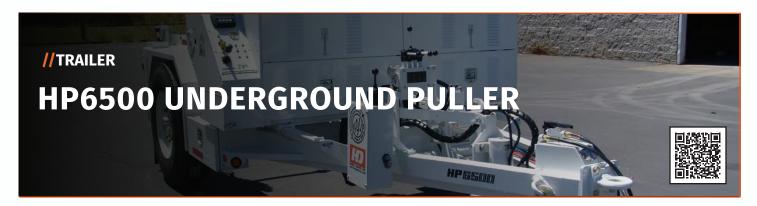

## // PRODUCT DETAILS

REEL DIAMETER: 50" up to 108"

REEL WIDTH: 56" MAX

PULL: 40,000 LBS CURB WEIGHT: 8,500 LBS

**ENGINE: 4 CYLINDER YANMAR** 

OVERALL DEMENSIONS: 194" L 98" W 84" H

**GVWR: 21,980 LBS** 

**CONTROLS: FRONT AND REAR** 

PROPORTIONAL ELECTRIC/HYDRAULIC

BRAKES: FULL AIR WITH ABS
POSITIVE FRICTION DRIVE

POWER STEERING

## // PRODUCT DESCRIPTION

The HP6500 adds the additional speed and power required for the most difficult jobs. It's unique power train features a water cooled 4 cylinder tier 4 final diesel engine and provides "feather touch" electro-hydraulic proportional controls. Fine touch inching to all out brute force makes this the unit for all pulling jobs. Overhead pull speeds of 0 feet per minute to over 6 miles per hour and underground pulls from 0 to 40,000 lbs. line pull. One man operation set up definitely proves its job oriented efficiency.