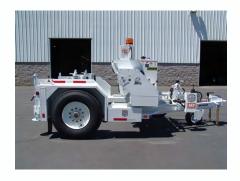

## // PRODUCT DETAILS

REEL DIAMETER: 50" up to 108"

REEL WIDTH: 56" MAX

PULL: 40,000 LBS CURB WEIGHT: 8,500 LBS

**ENGINE: 4 CYLINDER YANMAR** 

OVERALL DEMENSIONS: 194" L 98" W 84" H

**GVWR: 21,980 LBS** 

**CONTROLS: FRONT AND REAR** 

PROPORTIONAL ELECTRIC/HYDRAULIC

BRAKES: FULL AIR WITH ABS
POSITIVE FRICTION DRIVE

POWER STEERING

## // PRODUCT DESCRIPTION

The HP6500 adds the additional speed and power required for the most difficult jobs. It's unique power train features a water cooled 4 cylinder tier 4 final diesel engine and provides "feather touch" electro-hydraulic proportional controls. Fine touch inching to all out brute force makes this the unit for all pulling jobs. Overhead pull speeds of 0 feet per minute to over 6 miles per hour and underground pulls from 0 to 40,000 lbs. line pull. One man operation set up definitely proves its job oriented efficiency.