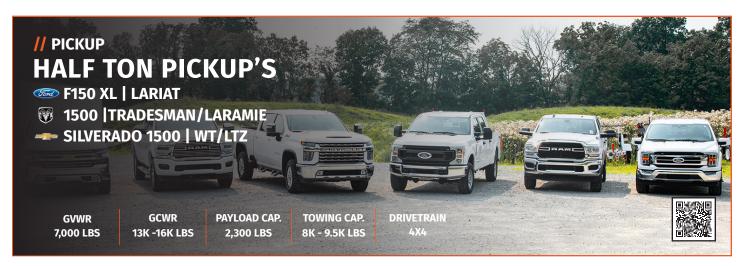

# // WORK TRUCK FEATURES

- BACKUP CAMERA
- BLUETOOTH
- 18" TIRES
- CREW CAB
- CENTER STACK SCREEN
- CARGO LAMP
- TAILGATE LOCK
- AUTOMATIC HEADLAMPS
- SPRAY-IN BEDLINER
- AIR CONDITIONING

- KEYLESS ENTRY
- HEATED MIRRORS
- CRUISE CONTROL





# // SUPERINTENDENT TRUCK FEATURES

- REMOTE START
- TRAILER TOW PACKAGE
- TRAILER BRAKE CONTROLLER
- POWER TAILGATE LOCK
- LANE KEEP ASSIST
- REVERSE SENSING SYSTEM
- AUTOMATIC TRANSMISSION
- 18" TIRES
- CREW CAB
- CENTER STACK SCREEN

- CARGO LAMP
- TAILGATE LOCK
- BACKUP CAMERA
- AUTOMATIC HEADLAMPS
- SPRAY-IN BEDLINER
- AIR CONDITIONING
- KEYLESS ENTRY
- HEATED MIRRORS
- CRUISE CONTROL

# **OPTIONAL EQUIPMENT/ADD-ONS**



#### // FUEL STORAGE/TRANSFER TANKS

Toolbox storage and a fuel transfer pump? That's what you get with a fuel storage tank