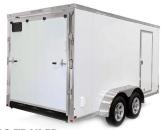

### // ENCLOSED CARGO TRAILER

- DECK LENGTH: 20 FT
- MAX PAYLOAD: 4,400 LBS
- INTERIOR HEIGHT: 78.5"
- MAX GVWR: 10,000 LBS
- PROVIDES GREAT PROTECTION FOR TOOLS