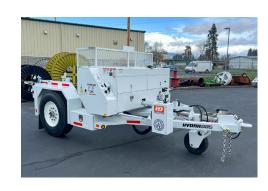

## // UNIT SPECIFICATIONS

MAX LINE PULL: 24,000 LBS

MANDREL RACKS: HYDRAULICALLY CONTROLLED W/ LOAD LOCK CYLINDERS

ENGINE SPECS: DIESEL YANMAR 3TNV88C-DYEM 3 CYLINDER | 36.8 HP @ 3,000 RPM WITH BLOCK HEATER

AXLE: 20,000 LB. STUB AXLES WITH MACHINED ATTACHMENT PLATES

REEL SHAFT: 2 1/2" HEAT TREATED REEL SHAFT WITH CENTERING CONES, LOCKING COLLARS AND BEARINGS

REEL CAPACITY: 50" UP TO 108" D | MAX WIDTH OF 56"

## // POWER UNIT

- ELECTRIC THROTTLE ACTIVATION/FRONT & REAR
- CLOSED LOOP HYDRAULIC SYSTEM
- TWO SPEED FINAL DRIVE W/ ELECTRIC ACTIVATED SHIF
- LOAD LOCK CYLINDER PROVIDES DRIVE ROLLER PRESSURE TO REEL
- 2 7/16" CHROME PLATED DRIVE SHAFT
- AUXILARY POWER SHAFT WITH BAYONET
- TACHOMETER, HOUR METER, TEMP/VOLT GAUGES
- FULL FLOW FILTRATION WITH RELIEF AND CONDITION INDICATOR
- FULLY HOODED WITH HINGED DOORS FOR ACCESS TO ENGINE

## // ADDITIONAL SPECIFICATIONS

- HIGH VISIBILITY STROBES
- INCLUDES TONGS
- POSITIVE FRICTION DRIVE SYSTEM
- REAR CONTROLS