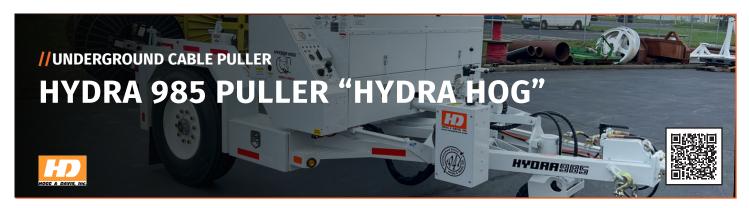

## // UNIT SPECIFICATIONS

MAX LINE PULL: 24,000 LBS

MANDREL RACKS: HYDRAULICALLY CONTROLLED W/ LOAD LOCK CYLINDERS

ENGINE SPECS: DIESEL YANMAR 3TNV88C-DYEM 3 CYLINDER | 36.8 HP @ 3,000 RPM WITH BLOCK HEATER

AXLE: 20,000 LB. STUB AXLES WITH MACHINED ATTACHMENT PLATES

REEL SHAFT: 2 1/2" HEAT TREATED REEL SHAFT WITH CENTERING CONES, LOCKING COLLARS AND BEARINGS

REEL CAPACITY: 50" UP TO 108" D | MAX WIDTH OF 56"

## // POWER UNIT

- ELECTRIC THROTTLE ACTIVATION/FRONT & REAR
- CLOSED LOOP HYDRAULIC SYSTEM
- TWO SPEED FINAL DRIVE W/ ELECTRIC ACTIVATED SHIF
- LOAD LOCK CYLINDER PROVIDES DRIVE ROLLER PRESSURE TO REEL
- 2 7/16" CHROME PLATED DRIVE SHAFT
- AUXILARY POWER SHAFT WITH BAYONET
- TACHOMETER, HOUR METER, TEMP/VOLT GAUGES
- FULL FLOW FILTRATION WITH RELIEF AND CONDITION INDICATOR
- FULLY HOODED WITH HINGED DOORS FOR ACCESS TO ENGINE

## // ADDITIONAL SPECIFICATIONS

- HIGH VISIBILITY STROBES
- INCLUDES TONGS
- POSITIVE FRICTION DRIVE SYSTEM
- REAR CONTROLS