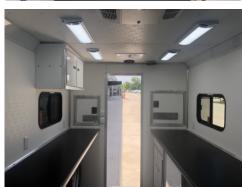

### **INTERIOR**

- (2) Cable Access Door with Brushes
- (2) Cable Clamps

Eye Wash Station

(2) Tinted Slider Windows 13,500 BTU Air Conditioner 5,200 BTU Electric Wall Heater 12v Roof Vent **CO Detector Hardwired** (6) 120V Outlets (1) 12V Outlet