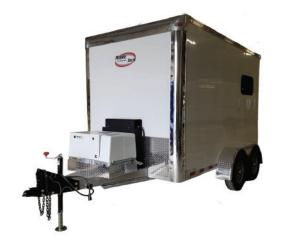

# 7x12 FIBER SPLICING

Rugged and durable fiber optic splicing trailers specifically designed for the extreme demands that are seen in the telecom industry. The clean, temperature controlled environment has a unique lab layout that allows your technician to maximize productivity in the field.

## **CHASSIS**

Aluminum Frame Dexter Torsion Axle 7-Way Trailer Plug 5,000 lb Manual Jack Adjustable Pintle

#### **EXTERIOR**

White FRP Sidewalls (2) 24" Entrance Doors Lighted Directional Arrow Board Roof Mounted Strobe Light (2) Quartz Flood Light Spare Tire with Exterior Mount Exterior Cone Holder