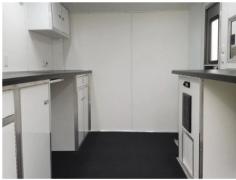

### **INTERIOR**

- (2) Cable Access Door with Brushes
- (2) Cable Clamps

Eye Wash Station

(2) Tinted Slider Windows 13,500 BTU Air Conditioner 5,200 BTU Electric Wall Heater 12v Roof Vent **CO Detector Hardwired** (6) 120V Outlets (1) 12V Outlet