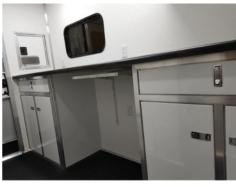

### **INTERIOR**

- (2) Cable Access Door with Brushes
- (2) Cable Clamps

Eye Wash Station

(2) Tinted Slider Windows 13,500 BTU Air Conditioner 5,200 BTU Electric Wall Heater 12v Roof Vent **CO Detector Hardwired** (6) 120V Outlets (1) 12V Outlet