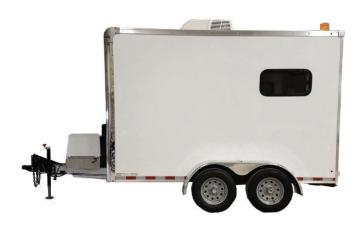

# 7x12 FIBER SPLICING

Rugged and durable fiber optic splicing trailers specifically designed for the extreme demands that are seen in the telecom industry. The clean, temperature controlled environment has a unique lab layout that allows your technician to maximize productivity in the field.

## **CHASSIS**

Aluminum Frame Dexter Torsion Axle 7-Way Trailer Plug 5,000 lb Manual Jack Adjustable Pintle

### **ELECTRICAL**

5.5KW Gas Generator Remote Start Automatic Transfer Switch 50 Amp Load Center 60 Amp Converter/Charger 12v Deep Cycle Battery 12v Cut-Off Switch 25' Motorbase Shore Cord

#### **EXTERIOR**

White FRP Sidewalls (2) 24" Entrance Doors Lighted Directional Arrow Board Roof Mounted Strobe Light (2) Quartz Flood Light Spare Tire with Exterior Mount Exterior Cone Holder

### **INTERIOR**

- (2) Cable Access Door with Brushes
- (2) Cable Clamps

Eye Wash Station

(2) Tinted Slider Windows 13,500 BTU Air Conditioner 5,200 BTU Electric Wall Heater 12v Roof Vent **CO Detector Hardwired** (6) 120V Outlets (1) 12V Outlet