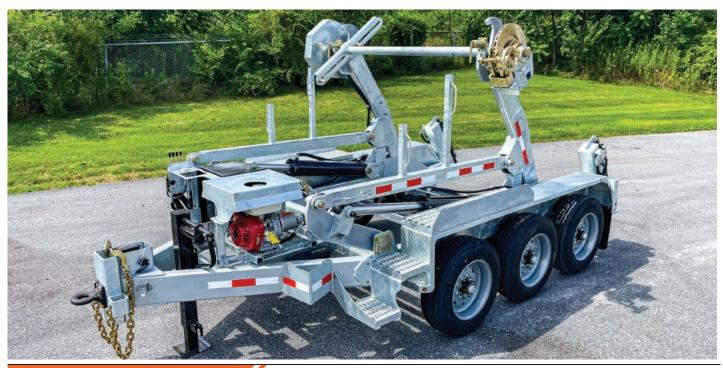

## **CLD20 Cable Trailer**

Built to last. Our CLD20 Reel Trailer is as tough as a reel trailer can come and is perfect for saving time. These units don't have any pins or cotters to secure the reel bar and have the capacity to haul 20,000lb of payload.

## TRAILERS EQUIPPED WITH

Knuckled-Down Lift Arms Pinless Reel Bar Securement 13HP Honda Engine Hydraulic Power Pack 15 Gallon Reservoir Tank Power Pay Out and Rewind 16" Bronze Ventilated Tension Brakes 12,000lb Static Front Jack Electric Brakes Grounding Lug 6-Position Adjustable Hitch Pinless Quick Deploy Outriggers Wheel Chocks (6) D-Rings

## **EQUIPMENT SPECIFICATIONS**

Galvanized Tri-Axle, Single Wheels 3,300lbf Torque Take-Up Retriever Knuckled-Down Lift Arms for industry's lowest COG

| GVWR       | OVERALL TRAILER DEMINSION   | MAX PAYLOAD | MAX REEL DIMENSIONS       | REEL BAR     | ENGINE                   |
|------------|-----------------------------|-------------|---------------------------|--------------|--------------------------|
| 27,000 lbs | 8' 5" Width x 16' 7" Length | 20,000 lbs  | 120" Diameter x 62" Width | 3" (pinless) | 13HP 10.4 GPM @ 1300 PSI |