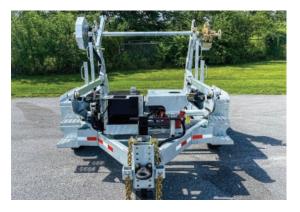

## **CLD20 Cable Trailer**

Built to last. Our CLD20 Reel Trailer is as tough as a reel trailer can come and is perfect for saving time. These units don't have any pins or cotters to secure the reel bar and have the capacity to haul 20,000lb of payload.

## TRAILERS EQUIPPED WITH

Knuckled-Down Lift Arms Pinless Reel Bar Securement 13HP Honda Engine Hydraulic Power Pack 15 Gallon Reservoir Tank Power Pay Out and Rewind 16" Bronze Ventilated Tension Brakes 12,000lb Static Front Jack Electric Brakes Grounding Lug 6-Position Adjustable Hitch Pinless Quick Deploy Outriggers Wheel Chocks (6) D-Rings

## **EQUIPMENT SPECIFICATIONS**

Galvanized Tri-Axle, Single Wheels 3,300lbf Torque Take-Up Retriever Knuckled-Down Lift Arms for industry's lowest COG

| GVWR       | OVERALL TRAILER DEMINSION   | MAX PAYLOAD | MAX REEL DIMENSIONS       | REEL BAR     | ENGINE                   |
|------------|-----------------------------|-------------|---------------------------|--------------|--------------------------|
| 27,000 lbs | 8' 5" Width x 16' 7" Length | 20,000 lbs  | 120" Diameter x 62" Width | 3" (pinless) | 13HP 10.4 GPM @ 1300 PSI |