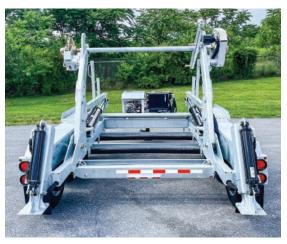

## **CLD20 Cable Trailer**

Built to last. Our CLD20 Reel Trailer is as tough as a reel trailer can come and is perfect for saving time. These units don't have any pins or cotters to secure the reel bar and have the capacity to haul 20,000lb of payload.

## TRAILERS EQUIPPED WITH

Knuckled-Down Lift Arms Pinless Reel Bar Securement 13HP Honda Engine Hydraulic Power Pack 15 Gallon Reservoir Tank Power Pay Out and Rewind 16" Bronze Ventilated Tension Brakes 12,000lb Static Front Jack Electric Brakes Grounding Lug 6-Position Adjustable Hitch Pinless Quick Deploy Outriggers Wheel Chocks (6) D-Rings

## **EQUIPMENT SPECIFICATIONS**

Galvanized Tri-Axle, Single Wheels 3,300lbf Torque Take-Up Retriever Knuckled-Down Lift Arms for industry's lowest COG

| GVWR       | OVERALL TRAILER DEMINSION   | MAX PAYLOAD | MAX REEL DIMENSIONS       | REEL BAR     | ENGINE                   |
|------------|-----------------------------|-------------|---------------------------|--------------|--------------------------|
| 27,000 lbs | 8' 5" Width x 16' 7" Length | 20,000 lbs  | 120" Diameter x 62" Width | 3" (pinless) | 13HP 10.4 GPM @ 1300 PSI |