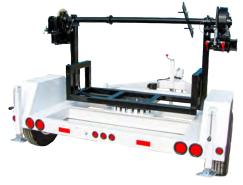

# // STRT 8108-8KE | SINGLE REEL TURRET TRAILER

#### **DIMENSIONS**

OVERALL LENGTH: 134" OVERALL WIDTH: 96" MAX

REEL SIZE: (1) 96"D X 60"W X 3" CENTER HOLE

#### **REEL BAR SPECS**

REEL BAR: 27/8" REEL BAR WITH CROSS ARM

COLLAR: (1) LOCKING COLLAR ADDITIONAL: LIFTING HOOKS