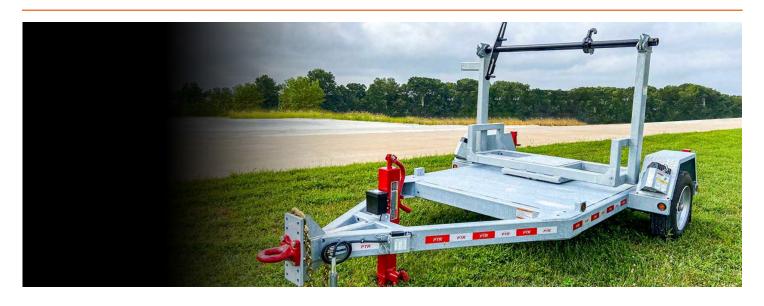

# // STRT 8108-8KE | SINGLE REEL TURRET TRAILER

#### **DIMENSIONS**

OVERALL LENGTH: 134" OVERALL WIDTH: 96" MAX

REEL SIZE: (1) 96"D X 60"W X 3" CENTER HOLE

#### **REEL BAR SPECS**

REEL BAR: 27/8" REEL BAR WITH CROSS ARM

COLLAR: (1) LOCKING COLLAR ADDITIONAL: LIFTING HOOKS

## TONGUE, HITCH & JACK(S)

TUBING: 6" X 3" X 3/16" STEEL TUBING HITCH PLATE: 6-POSITION ADJUSTABLE

COUPLER: 66,000 LB CAPACITY 3"

BEARINGS: HEAVY DUTY BEARINGS

PINTLE JACK: (1) 10,000 LB DROP LEG JACK JACK(S): (2) 7,000 LB DROP LEG JACKS