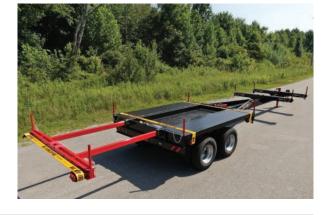

## **24K EXTENDABLE POLE TRAILER**

Manually adjustable trailer length depending on your pole lengths. Transport up to 19,500 lbs in one load and secure them with the integrated ratchet straps. The adjustable sliding bolsters allows you to carry a lot or a little with ease.

## TRAILERS EQUIPPED WITH

Variable Length
(6) 11/4" Adjustable and Lockable Pole Uprights
(4) 4" Nylon Binder Straps
10' x 8' Bed storage For 10' or 8' Crossarms
8' Slide-out rear extension
Front Jack
Electric Trailer Brakes
(2) Wheel Chocks
7 Way Round Trailer Plug
Adjustable Pintle Hitch
8" Heavy Duty channel Light bar
4-Prong Rear Plug for safety strobe or Added Tail lights
Light Bar with 25' Cord with Storage Bracket
Pig tail 6' Trailer plug