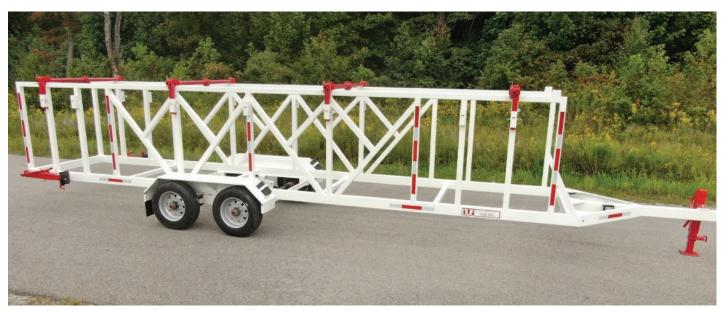

## **HNB-4RC FOUR REEL**

Haul multiple reels up to 120" in diameter. The HBN-4RC reel trailer can handle whatever your line construction job throws at it. This three to four position reel trailer can transport up to (4) 96" diameter by 62" reels or (3) 120" by 62" reels at once.

## **TRAILERS SPECIFICATIONS**

2.5" Adjustable Reel Bars with Collars
12,000 lb HD Front Jack
(2) Rear Stabilizing Jacks
LED Lights
Tandem Axle, Single Wheel
Electric Trailer Brakes
7 Way Round Trailer Plug
Adjustable Pintle Hitch
Wheel Chocks with Pockets

| GVWR       | TRAILER         | MAX REEL DIMENSIONS                      | MAX REEL WEIGHT | REEL BAR DIA | AXLE                 |
|------------|-----------------|------------------------------------------|-----------------|--------------|----------------------|
| 20,000 lbs | 456" L x 102" W | (4) 96" or (3) 102" Diameter x 62" Width | 16,000 lbs      | 2.5"         | Tandem, Single Wheel |