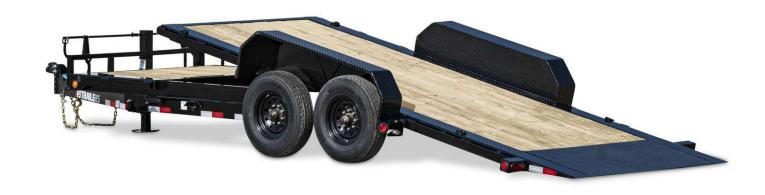

## HD EQUIPMENT TILT 6" CHANNEL

| PAYLOAD (LBS) | GVWR (LBS) | OVERALL LENGTH (FT) | CURB WEIGHT (LBS) | DECK HEIGHT (IN) | DECK WIDTH (IN) |
|---------------|------------|---------------------|-------------------|------------------|-----------------|
| 11,520-12,750 | 16,000     | 20-24               | 3,520-4,480       | 23"              | 82"             |

## **TRAILER EQUIPPED WITH:**

- -(6) D-RINGS
- -RUB RAIL W/STAKE POCKETS
- -8K TORSION AXLES WITH FORWARD SELF-ADJUSTING BRAKES
- -HYDRAULIC CUSHION GRAVITY TILT
- -SPRING-LOADED DROP-LEG JACK (10,000 LBS)
- -6" CHANNEL FRAME & TONQUE
- -2-5/16" DEMCO EZ LATCH ADJUSTABLE COUPLER
- -7-WAY MOLDED PLUG
- -DROP-LEG JACK (10,000 LBS)
- -REMOVEABLE TREADPLATE STEEL FENDERS