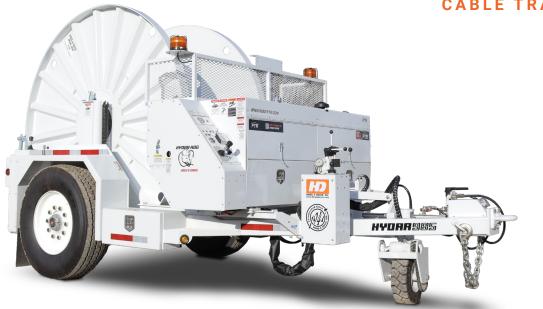

# **HYDRA 985 PULLER**

## **UNIT SPECIFICATIONS**

- MAX LINE PULL: 24,000 LBS
- MANDREL RACKS: HYDRAULICALLY CONTROLLED W/ LOAD **LOCK CYLINDERS**
- ENGINE SPECS: DIESEL YANMAR 3TNV88C-DYEM 3 CYLINDER, 36.8 HP @ 3,000 RPM WITH BLOCK HEATER
- AXLE: 20,000 LBS STUB AXLE WITH MACHINED ATTACHMENT PLATES
- REEL SHAFT: 2 1/2" HEAT TREATED REEL SHAFT WITH CENTERING CONES, LOCKING COLLARS AND BEARINGS
- REEL CAPACITY: 50" UP TO 108" D | MAX WIDTH OF 56"
- HIGH VISIBILITY STROBES
- POSITIVE FRICTION DRIVE SYSTEM
- REAR CONTROLS