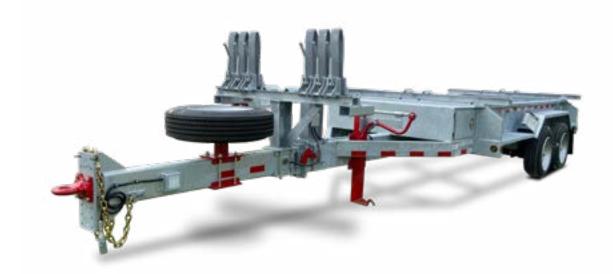

## **BROOKS 18K PT-122-8KE**

CARGO POLE TRAILER

| LOAD CAP. (LBS) | GVWR (LBS) | OVERALL LENGTH (FT) | OVERALL MAX WIDTH (IN) | AXLE SIZE (LBS) |
|-----------------|------------|---------------------|------------------------|-----------------|
| 18,500          | 23,500     | 24/31/38            | 86                     | 10,000          |

## **UNIT DETAILS**

- -6K LBS TANDEM AXLES
- -CARGO BED: 142"L X 64"W X 15"H
- -BOLSTER HEIGHT: 42"
- RUBBER TORSION SUSPENSION
- -ONE PAIR OF 3" RECEIVER TUBES
- -WHEEL CHOCK HOLDERS
- -OVERALL WIDTH: 86"
- -(4) HEAVY DUTY RATCHET STRAP BINDERS
- -(4) 15'L X 4"W X 12K LBS NYLON STRAPS
- -12K LBS DROP LEG JACK
- -FRONT TOOL BOX AREA WITH PASS THROUGH
- -TOOL BOX DIMENSIONS: 14"H X 24"D X 64"W
- -BREAKAWAY KIT