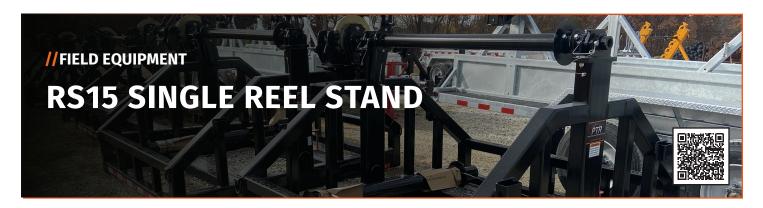

## // PRODUCT DETAILS

DIMENSIONS: 96"W x 72"L REEL BAR DIAMETER: 2%"

MAX REEL WEIGHT: 15,000 LBS

MAX REEL DIAMETER: 84"
MAX REEL WIDTH: 62"

**BRAKES: 16" BRONZE DISC, TENSION** 

## **// PRODUCT DESCRIPTION**

Our reel stand rentals all come standard with tension brakes, so you can safely hold back and payout you line as you need. Fork lift tubes measuring 3" X 8" also come standard, making loading and unloading simple and safe.

## // STAND SPECIFICATIONS

- (4) HEAVY DUTY D-RINGS
- GALVANIZED STEEL CONSTRUCTION, PAINTED BLACK
- 21/8" REEL BAR WITH CROSSARM AND LOCKING COLLAR
- 3" X 8" FORK LIFT POCKETS

- HYDRAULIC HAND PUMP
- 4" ADAPTER SLEEVE
- STAKE POCKETS