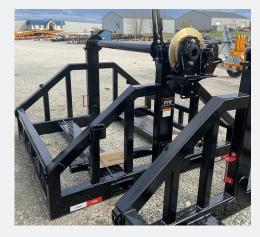

## // PRODUCT DETAILS

DIMENSIONS: 96"W x 72"L REEL BAR DIAMETER: 2%"

MAX REEL WEIGHT: 15,000 LBS

MAX REEL DIAMETER: 84"
MAX REEL WIDTH: 62"

**BRAKES: 16" BRONZE DISC, TENSION** 

## **// PRODUCT DESCRIPTION**

Our reel stand rentals all come standard with tension brakes, so you can safely hold back and payout you line as you need. Fork lift tubes measuring 3" X 8" also come standard, making loading and unloading simple and safe.

## // STAND SPECIFICATIONS

- (4) HEAVY DUTY D-RINGS
- GALVANIZED STEEL CONSTRUCTION, PAINTED BLACK
- 21/8" REEL BAR WITH CROSSARM AND LOCKING COLLAR
- 3" X 8" FORK LIFT POCKETS

- HYDRAULIC HAND PUMP
- 4" ADAPTER SLEEVE
- STAKE POCKETS