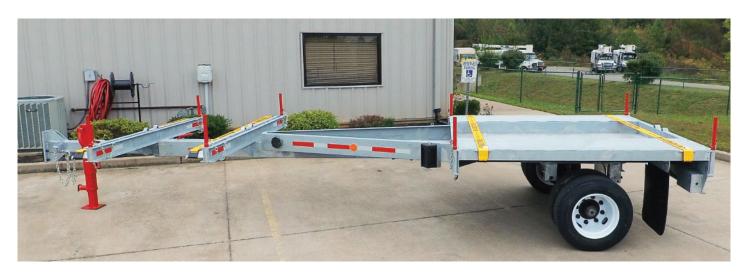

## TMB-40 EXTENDABLE POLE TRAILER

Manually adjustable trailer length depending on your pole lengths. Transport up to 10,200 lbs in one load and secure them with the (4) integrated 4" Nylon Binding Straps. The TMB-40 also features an 8' x 4' deck for Padmount Transformer hauling.

## TRAILERS EQUIPPED WITH

8' x 4' Bed Storage for 8' Crossarms
11 Gauge Decking for Padmount Transformers Hauling
(6) 11/4" Solid Pipe Adjustable Uprights
(4) 4" Integrated Binders
Front Jack
LED Lights
Electric Trailer Brakes
(2) Wheel Chocks with Pockets
7 Way Round Trailer Plug
Adjustable Pintle Hitch
Light Bar with 25' Cord with Storage Bracket

## **EQUIPMENT SPECIFICATIONS**

Galvanized Single Axle, Dual Wheels

| GVWR       | CURB WEIGHT | MAX PAYLOAD | EXTENDED LENGTH | RETRACTED LENGTH | MAX POLE LENGTH | BOLSTERS       |
|------------|-------------|-------------|-----------------|------------------|-----------------|----------------|
| 15,000 lbs | 2,700 lbs   | 10,200 lbs  | 40'             | 25'              | 60'             | (6) Adjustable |