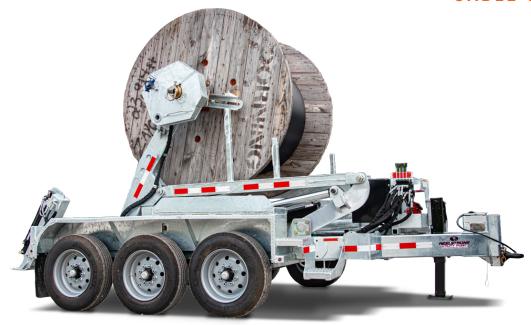

## REELSTRONG CLD-20

| LOAD CAP. (LBS) | GVWR (LBS) | TRAILER           | MAX REEL DIMENSION | REEL BAR DIA. | ENGINE                     |
|-----------------|------------|-------------------|--------------------|---------------|----------------------------|
| 20,000          | 27,450     | 8.5' W x 16' 7" L | 120" Dia. x 62" W  | 3" (Pinless)  | 13 HP 7.48 GPM @ 2,500 PSI |

## **TRAILER EQUIPPED WITH:**

- PINLESS REEL BAR SECUREMENT

- -15 GAL. RESERVOIR TANK
- POWER PAY-OUT AND REWIND
- -16" BRONZE VENTILATED REEL BRAKE
- 12,000 LBS STATIC FRONT JACK
- ELECTRIC BRAKES
- GROUNDING LUG
- 3-POSITION ADJUSTABLE HITCH
- PINLESS QUICK DEPLOY OUTRIGGERS
- -WHEEL CHOCKS
- -(6) D-RINGS

## **EQUIPMENT SPECIFICATIONS**

- -GALVANIZED
- TRI-AXLE, SINGLE WHEELS
- KNUCKLED-DOWN LIFT ARMS FOR INDUSTRY'S LOWEST COG
- -4,200 FT/LBS. OF TORQUE TAKE-UP RETRIEVER