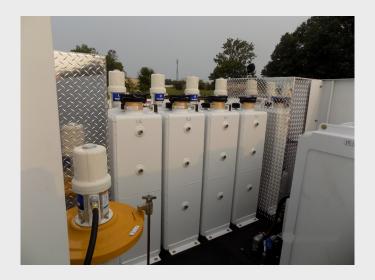

# PRODUCT TANKS, RECTANGULAR CONSTRUCTION

- (1) EACH, 120 U.S. GALLON USED OIL TANK
- (4) EACH, 60 U.S. GALLON OIL TANKS
- (1) EACH, 55 U.S. GALLON "AF" TANK
- (1) EACH, DRUM NEST AND HOLD-DOWN KIT FOR A (120) LB. COMMERCIAL DRUM
- LARGE RADIUS FORMED CORNERS TO REDUCE STRESS CONCENTRATIONS