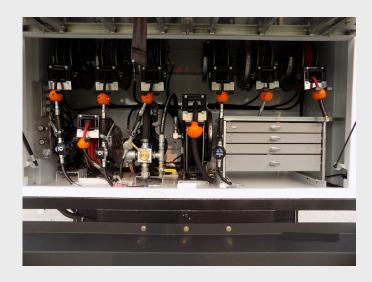

#### HYDRAULIC SYSTEM

- OPEN LOOP, CLOSED CENTER HYDRAULIC SYSTEM

### **AIR SUPPLY SYSTEM**

- HYDAULIC DRIVEN EM-30 PISTON COMPRESSOR (30 CFM @ 100 PSI)
- HOSE REEL WITH 50' OF 1/2" AIR HOSE

## **OIL SYSTEMS (4) EACH**

- AIR OPERATED GRACO (5:1) OIL PUMP
- HANNAY SPRING REWIND HOSE REEL WITH 50' OF 1/2" OIL HOSE

## **USED OIL SYSTEM**

- (4) WAY VALVE ALLOWS SUCTION AND DISCHARGE FROM THE ON-BOARD TANK
- (1) EACH, "Y" TYPE SUCTION STRAINER
- HOSE REEL WITH 30' IF 1" HOSE & BALL VALVE

#### **ANTI-FREEZE SYSTEM**

- AIR OPERATED 1" GRACO DIAPHRAGM PUMP
- HOSE REEL WITH 50' OF 1/2" HOSE

# **GREASE SYSTEM, HIGH PRESSURE**

- AIR OPERATED (50:1) RATIO GRACO PUMP
- HOSE REEL WITH 50' OF 3/8" HOSE