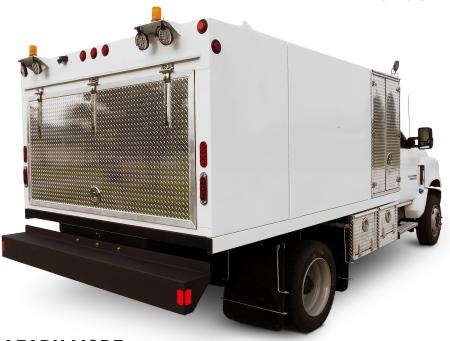

# MINI LUBE TRUCK

**ENCLOSED TRUCK BODY** 

### PLATFORM BODY - HEAVY DUTY CONSTRUCTION

- 138" LONG X 96" WIDE ALUMINUM SIDE WALLS

#### STORAGE CABINETS

- (3) DECK CABINETS