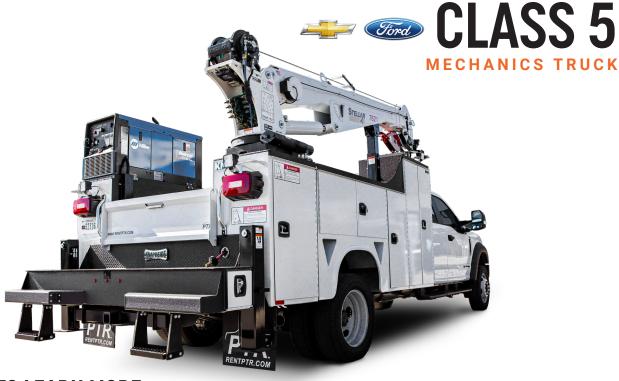

## SCAN TO LEARN MORE ABOUT THIS TRUCK

| BODY      | CRANE   | LIFT SPEED | CRANE TYPE | LIFT CAP. (LBS) | REACH | BED LENGTH | DRIVETRAIN | FUEL TYPE | GVWR (LBS) | TOW CAP. (LBS) | PAYLOAD CAP. (LBS) |  |
|-----------|---------|------------|------------|-----------------|-------|------------|------------|-----------|------------|----------------|--------------------|--|
| Knapheide | Stellar | 60ft/min   | Hydraulic  | 7,500           | 21'   | 11'        | 4WD        | Diesel    | 19,500     | 18,500         | 3,200              |  |

## **UNIT DETAILS**

- BACKUP CAMERA
- 7" CENTER STACK SCREEN
- SIDE STEPS
- TOW PACKAGE
- TOW HOOKS

- BLUETOOTH
- KEYLESS ENTRY
- KEYLESS START
- UPFITTER SWITCHES
- TRAILER BRAKE CONTROLLER
- VINYL INTERIOR
- V8 TURBO DIESEL
- AIR CONDITIONING
- POWER WINDOWS
- 60/40 REAR FOLDING BENCH SEAT
- 120V OUTLET

## **BODY SPECIFICATIONS**

- 4 CORNER STROBE LIGHTS
- SPRAY-IN BEDLINER
- ROLLOUT DRAWERS
- ADJUSTABLE STORAGE DIVIDERS
- TAIL SHELF BUMPER

- 7-WAY PLUG
- WORK LIGHTS
- DUAL OUTRIGGERS
- HEADACHE RACK
- MASTER GANG LOCKS