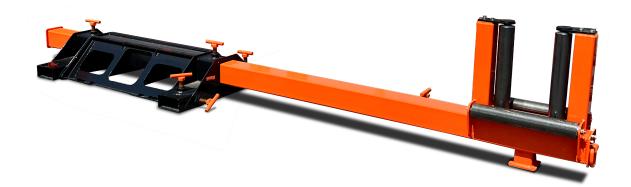

## CABLE BOOM / FAIRLEAD

| WEIGHT (LBS) | OVERALL LENGTH | <b>BOOM LENGTH</b> | WEIGHT RATING (LBS)       | ROLLER SPACING | FORK POCKETS                            | SIDE FORCE (LBS) |
|--------------|----------------|--------------------|---------------------------|----------------|-----------------------------------------|------------------|
| 980          | 15'            | up to 11' 3"       | 1,500 when fully extended | 12"            | 8" x 4" (skid steer quick attach incl.) | 1,250            |

## **ADDITIONAL FEATURES**

- -BOOM SLIDES IN FOR TRANSPORTATION
- SMOOTH PLATE EDGES FOR CABLE
- PROTECTION
- LIFTING EYE ON FORK END FOR COUNTERWEIGHT
- 1-1/4" ACME THREAD T-HANDLE HAMMER TIGHT BOLTS
- LIFTING EYE ON ROLLER END FOR LIFTING OUT OF TRENCH