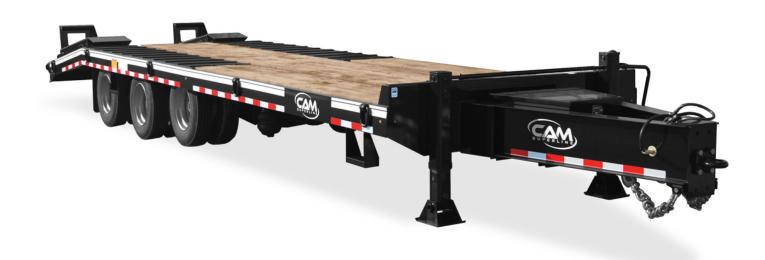

# **//** 25 TON HEAVY DUTY DECKOVER TRAILER

# **CAPACITY & UNIT WEIGHT**

GVWR: 65,000 LBS GAWR (LB./AXLE): 22,500 LBS CURB WEIGHT: 11,575 LBS PAYLOAD: 53,425 LBS

#### **DIMENSIONS:**

OVERALL LENGTH: 424" OVERALL WIDTH: 102" DECK HEIGHT: 35" RAMPS: 60" BI-DIRECTIONAL ASSISTED

# **AXLE(S) & SUSPENSION**

AXLES: OIL BATH AXLES SUSPENSION: HUTCH H-9700 SUSPENSION AXLE SPRINGS: 3 LEAF (50,000 LB CAPACITY) **DECKING & FINISH** 

DECKING: NOMINAL 2" OAK DECK FINISH: PPG INDUSTRIAL POLYURETHANE PAINT

# **TONGUE, COUPLER & JACK(S)**

TONGUE: 14" I-BEAM @22 LB COUPLER: ADJUSTABLE PINTLE RING COUPLER HEIGHT: 21.5" - 30.5" JACK: DUAL 50K BOLT-ON DROP LEGS