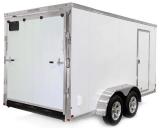

#### // ENCLOSED CARGO TRAILER

- DECK LENGTH: 20 FT
- MAX PAYLOAD: 4,400 LBS
- INTERIOR HEIGHT: 78.5"
- MAX GVWR: 10,000 LBS
- PROVIDES GREAT PROTECTION FOR TOOLS