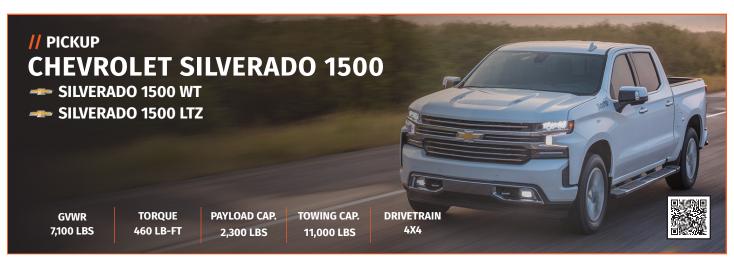

### // WORK TRUCK FEATURES

- REMOTE START
- TOUCH SCREEN DISPLAY
- SIDE STEPS
- BACKUP CAMERA
- BLUETOOTH
- SPRAY ON BEDLINER
- AIR CONDITIONING
- TRAILER TOW PACKAGE
- HEATED MIRRORS

- CRUISE CONTROL
- TRAILER BRAKE CONTROLLER
- HEATED MIRRORS
- 110V OUTLET
- 5.3L ECOTEC V8
- AUTOMATIC 6-SPEED TRANSMISSION

# // SUPERINTENDENT TRUCK FEATURES

- KEYLESS ENTRY
- REMOTE START
- TOUCH SCREEN DISPLAY
- SIDE STEPS
- BACKUP CAMERA
- BLUETOOTH
- SPRAY ON BEDLINER
- HEATED SEATS
- AIR CONDITIONING
- TRAILER TOW PACKAGE

- HEATED MIRRORS
- CRUISE CONTROL
- TRAILER BRAKE CONTROL
- 110V/400W OUTLET
- TRAILER SAW CONTROL
- POWER TAILGATE LOCK
- LANE KEEP ASSIST
- REVERSE SENSING SYSTEM
- 5.3L ECOTEC V8
- AUTOMATIC 8-SPEED TANSMISSION