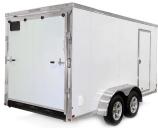

#### // ENCLOSED CARGO TRAILER

- DECK LENGTH: 20 FT
- MAX PAYLOAD: 4,400 LBS
- INTERIOR HEIGHT: 78.5"
- MAX GVWR: 10,000 LBS
- PROVIDES GREAT PROTECTION FOR TOOLS