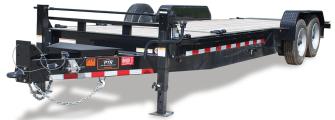

#### // TILT BED TRAILER

- MAX GVWR: 16,000
- DECK LENGTH: 18FT
- MAX PAYLOAD: 12,045 LBS
- DECK HEIGHT 20"
- (6) D -RINGS