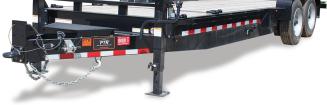

#### // TILT BED TRAILER

- MAX GVWR: 16,000
- DECK LENGTH: 18FT
- MAX PAYLOAD: 12,045 LBS
- DECK HEIGHT 20"
- (6) D -RINGS