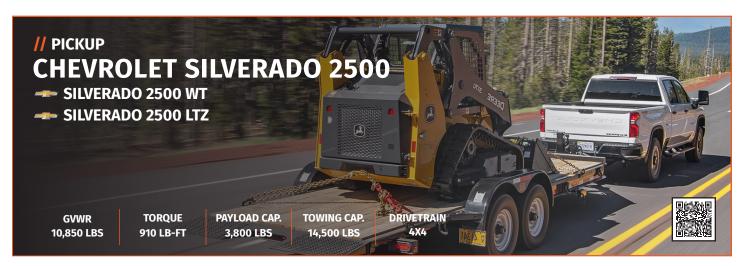

### // WORK TRUCK FEATURES

- 6.6L V8 ENGINE
- AUTOMATIC 6-SPEED TRANSMISSION
- 18" TIRES
- CREW CAB
- REMOTE START
- TOUCH SCREEN DISPLAY
- SIDE STEPS
- BACKUP CAMERA
- BLUETOOTH
- SPRAY IN BEDLINER

- AIR CONDITIONING
- TRAILER TOW PACKAGE
- HEATED MIRRORS
- CRUISE CONTROL
- TRAILER BRAKE CONTROLLER
- 110V/400W OUTLET

## // SUPERINTENDENT TRUCK FEATURES

- 6.6L DURAMAX TURBO DIESEL
- AUTOMATIC 10-SPEED TRANSMIS-
- 18" TIRES
- KEYLESS ENTRY
- REMOTE START
- TOUCH SCREEN DISPLAY
- SIDE STEPS
- BACKUP CAMERA
- BLUETOOTH
- SPRAY-IN BEDLINER

- HEATED AND COOLED SEATS
- AIR CONDITIONING
- TRAILER TOW PACKAGE
- HEATED MIRRORS
- 110V/400W OUTLET
- TRAILER SAW CONTROL
- POWER TAILGATE LOCK
- LANE KEEP ASSIST
- REVERSE SENSING SYSTEM

#### // TILT BED TRAILER

- MAX GVWR: 16,000
- DECK LENGTH: 18FT
- MAX PAYLOAD: 12,045 LBS
- DECK HEIGHT 20"
- (6) D -RINGS