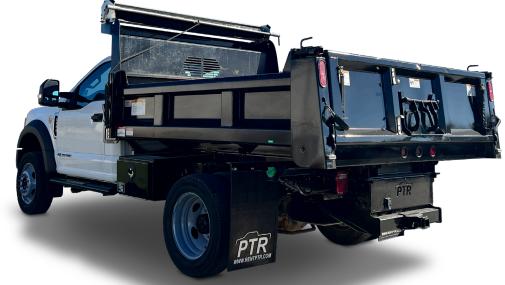

## **BODY SPECIFICATIONS**

- 9' 3" DUMP BODY LENGTH
- 3-4 YD DUMP CAPACITY
- 4 CORNER STROBE LIGHTS
- 23" TAILGATE HEIGHT
- BREAKAWAY MUDFLAP BRACKETS
- CAB PROTECTOR
- TARP KIT (SPRING ASSIST)
- ICC BUMPER
- COAL CHUTE