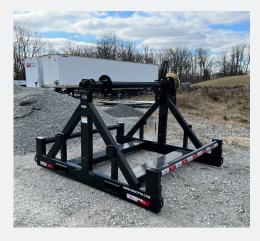

## // PRODUCT DETAILS

**DIMENSIONS:** 96"W x 72"L **REEL BAR DIAMETER:** 3"

MAX REEL WEIGHT: 25,000 LBS MAX REEL DIAMETER: 120"

MAX REEL WIDTH: 67"

**BRAKES: 16" BRONZE DISC, TENSION** 

## // PRODUCT DESCRIPTION

Our reel stand rentals all come standard with tension brakes, so you can safely hold back and payout you line as you need. Fork lift tubes measuring 3" X 7" also come standard, making loading and unloading simple and safe.

## // STAND SPECIFICATIONS

- (4) HEAVY DUTY D-RINGS
- GALVANIZED STEEL CONSTRUCTION, PAINTED
- 6" SQUARE TUBE CONSTRUCTION
- 3" DIAMOND CASE REEL BAR
- 3" X 7" FORK LIFT POCKETS

- HYDRAULIC HAND PUMP