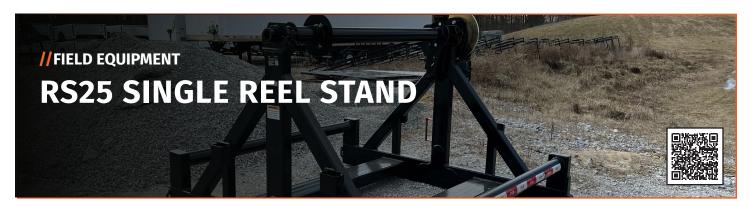

## // PRODUCT DETAILS

**DIMENSIONS:** 96"W x 72"L **REEL BAR DIAMETER:** 3"

MAX REEL WEIGHT: 25,000 LBS MAX REEL DIAMETER: 120"

MAX REEL WIDTH: 67"

**BRAKES: 16" BRONZE DISC, TENSION** 

## // PRODUCT DESCRIPTION

Our reel stand rentals all come standard with tension brakes, so you can safely hold back and payout you line as you need. Fork lift tubes measuring 3" X 7" also come standard, making loading and unloading simple and safe.

## // STAND SPECIFICATIONS

- (4) HEAVY DUTY D-RINGS
- GALVANIZED STEEL CONSTRUCTION, PAINTED
- 6" SQUARE TUBE CONSTRUCTION
- 3" DIAMOND CASE REEL BAR
- 3" X 7" FORK LIFT POCKETS

- HYDRAULIC HAND PUMP