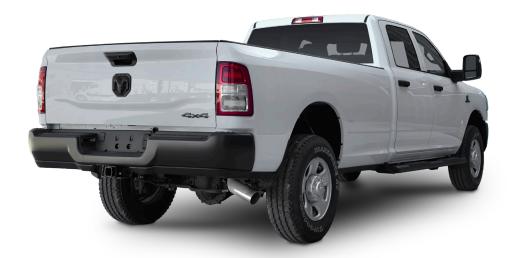

## **LONG BED CREW CAB**

PICKUP TRUCK

## **UNIT DETAILS**

- TRAILER BRAKE CONTROLLER
- 18" WHEELS
- BLUETOOTH
- VINYL BENCH SEAT AND FLOORING
- 115V AUX OUTLET
- REAR WINDOW DEFROSTER
- BACKUP CAMERA

## **BODY SPECIFICATIONS**

- 18,230 LBS TOWING CAPACITY
- LED TAIL LAMPS
- FRONT LED FOG LAMPS
- POWER TAILGATE RELEASE
- 8FT BED LENGTH

- SKID PLATES
- ENGINE BLOCK HEATER
- ANTI-SPIN DIFFERENTIAL REAR AXLE
- CLEARANCE LAMPS