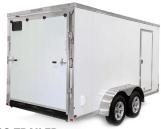

#### // ENCLOSED CARGO TRAILER

- DECK LENGTH: 20 FT
- MAX PAYLOAD: 4,400 LBS
- INTERIOR HEIGHT: 78.5"
- MAX GVWR: 10,000 LBS
- PROVIDES GREAT PROTECTION FOR TOOLS