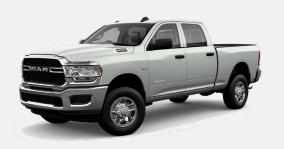

# // SUPERINTENDENT TRUCK FEATURES

- REMOTE START
- TRAILER TOW PACKAGE
- TRAILER BRAKE CONTROLLER
- POWER TAILGATE LOCK
- LANE KEEP ASSIST
- REVERSE SENSING SYSTEM
- 5.7L V8 HEMI
- AUTOMATIC 8-SPEED TRANSMISSION
- 18" TIRES
- CREW CAB

- 5" TOUCH SCREEN DISPLAY
- CARGO LAMP
- TAILGATE LOCK
- BACKUP CAMERA
- AUTOMATIC HEADLAMPS
- SPRAY-IN BEDLINER
- AIR CONDITIONING
- KEYLESS ENTRY
- HEATED MIRRORS
- CRUISE CONTROL