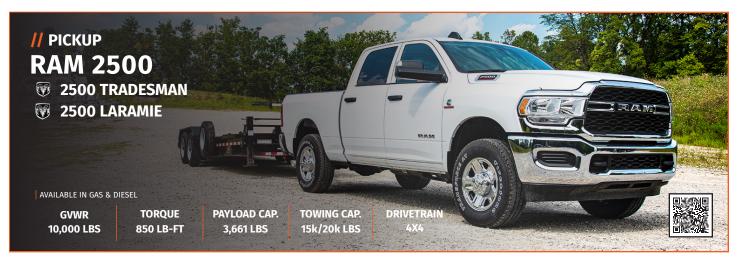

## // WORK TRUCK FEATURES

- 5.7L V8 HEMI
- AUTOMATIC 8-SPEED TRANSMISSION
- 18" TIRES
- CREW CAB
- 5" TOUCH SCREEN DISPLAY
- CARGO LAMP
- TAILGATE LOCK
- BACKUP CAMERA
- AUTOMATIC HEADLAMPS
- SPRAY-IN BEDLINER

- AIR CONDITIONING
- KEYLESS ENTRY
- HEATED MIRRORS
- CRUISE CONTROL
- TRAILER TOW PACKAGE
- TRAILER BRAKE CONTROLLER