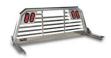

### // HEADACHE RACKS

Headache racks are ideal for protection of your rear cab window. Choose from a lighted or a non-lighted option.