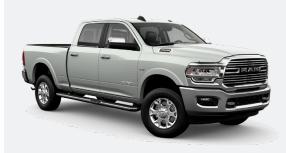

# // SUPERINTENDENT TRUCK FEATURES

- REMOTE START
- TRAILER TOW PACKAGE
- TRAILER BRAKE CONTROLLER
- POWER TAILGATE LOCK
- LANE KEEP ASSIST
- REVERSE SENSING SYSTEM
- 5.7L V8 HEMI
- AUTOMATIC 8-SPEED TRANSMISSION
- 18" TIRES
- CREW CAB

- 5" TOUCH SCREEN DISPLAY
- CARGO LAMP
- TAILGATE LOCK
- BACKUP CAMERA
- AUTOMATIC HEADLAMPS
- SPRAY-IN BEDLINER
- AIR CONDITIONING
- KEYLESS ENTRY
- HEATED MIRRORS
- CRUISE CONTROL