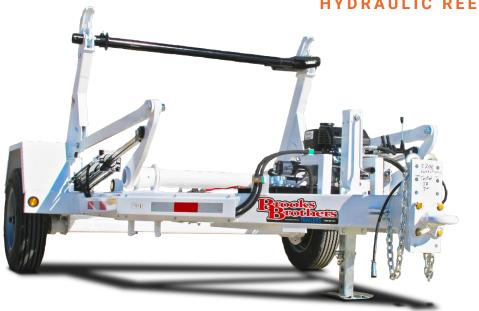

# **SLRT 8108-8KE**

| LOAD CAP. (LBS) | GVWR (LBS) | OVERALL LENGTH | OVERALL MAX WIDTH | REEL SIZE                          |
|-----------------|------------|----------------|-------------------|------------------------------------|
| 6,500           | 9,400      | 134"           | 101"              | (1) 96" D x 60" W X 3" Center Hole |

## **AXLE**

- -AXLE: 7,000 LBS SINGLE TORSION AXLE
- -TIRES: (2) 215/75R17.5 LR-H TIRES

#### REEL RACK

- -TWIN 4" LIFT CYLINDERS, LEVER CONTROLLED
- -HEAVY DUTY BRONZE BUSHINGS
- -(2) 7/8" REEL BARS W/CROSS ARMS/LOCKING

#### HYDRAULIC TAKE UP/PAYOUT

- DIRECT DRIVE TO REEL BAR
- -2,100 LBS OF LINE PULL ON 24" DRUM @ 1.8K PSI

## **POWER PACK**

- -14 HP KOHLER GAS ENGINE W/ELECTRIC START
- -20 GAL RESERVOIR
- -10 MICROPIN SPIN ON FILTER
- -2,250 PSI CONTINUOUS
- -2,900 PSI INTERMITTENT
- -8 GPM

### TENSIONING BRAKE ASSEMBLY

- -16" X 3/4 ALUMINUM BRONZE DISK BRAKES
- -10,000 LBS OF CLAMPING FORCE

#### **ADDITIONAL INFO**

- -(2) 1/2" PINTLE HITCH
- -PAIR OF WHEEL CHOCKS INCLUDED