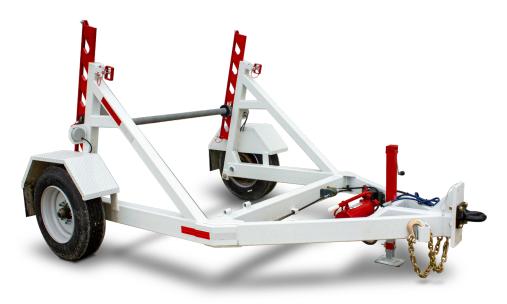

## **SINGLE REEL BRT120**

RFFI TRAILFR

## SCAN TO LEARN MORE ABOUT THIS TRAILER

| CURB WEIGHT (LBS) | GVWR (LBS) | OVERALL LENGTH | OVERALL WIDTH | MAX REEL SIZE                       |
|-------------------|------------|----------------|---------------|-------------------------------------|
| 2,650             | 12,000     | 135"           | 102"          | (1) 120" D x 67" W X 3" Center Hole |

Adjustable reel loading with manual hydraulic pump to load reels up to 120" in diameter and 67" in width. Transport reels up to 9,000 lbs.

## **EQUIPPED WITH**

- MANUAL HYDRAULIC PUMP
- GROUNDING LUG
- FRONT JACK
- LED LIGHTING
- ELECTRIC TRAILER BRAKES
- 6 WAY ROUND TRAILER PLUG
- ADJUSTABLE PINTLE HITCH
- 2.5" REEL BAR WITH COLLARS