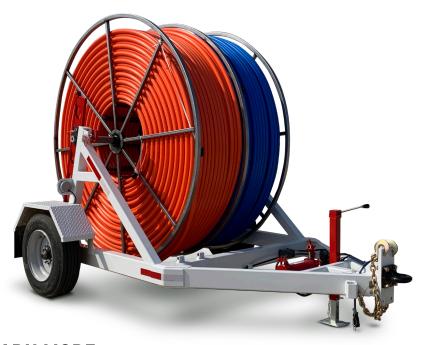

## **SINGLE REEL BRT90**

REEL TRAILER

Adjustable reel loading with manual hydraulic pump to load reels up to 120" in diameter and 67" in width. Transport reels up to 7,000 lbs.

## **EQUIPPED WITH**

- MANUAL HYDRAULIC PUMP
- GROUNDING LUG
- FRONT JACK
- LED LIGHTING
- ELECTRIC TRAILER BRAKES
- 6 WAY ROUND TRAILER PLUG
- ADJUSTABLE PINTLE HITCH
- 2.5" REEL BAR WITH COLLARS