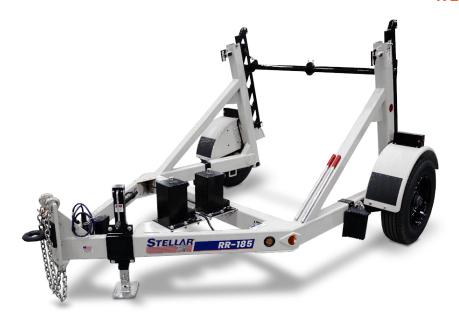

## **SINGLE REEL RR-185**

REEL TRAILER

## SCAN TO LEARN MORE ABOUT THIS TRAILER

| CURB WEIGHT (LBS) | PAYLOAD (LBS) | OVERALL LENGTH | OVERALL WIDTH | MAX REEL SIZE                       |
|-------------------|---------------|----------------|---------------|-------------------------------------|
| 1,600             | 9,600         | 130"           | 102"          | (1) 125" D x 62" W X 3" Center Hole |

## **EQUIPPED WITH**

- (2) 235-75R-17.5(G-16 PLY) TIRES
- TWO MANUAL HYDRAULIC PUMPS
- BOLTED DROP-LEG JACK
- 12V ELECTRIC BRAKES
- BREAKAWAY KIT
- LED LIGHTS
- HIGH GLOSS WHITE POWDER COATED FRAME
- 7/6 POLE ROUND ELECTRICAL CONNECTOR
- 2 PUMPS FOR UNEVEN TERRAIN