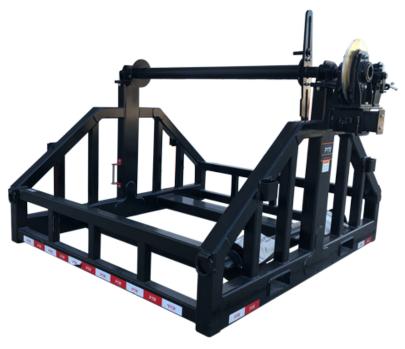

## **RS15 SINGLE REEL STAND**

FIELD EQUIPMENT

## SCAN TO LEARN MORE ABOUT OUR TRAILER OFFERINGS

| DIMENSIONS    | REEL BAR DIA. | MAX REEL WEIGHT (LBS) | MAX REEL DIA. | MAX REEL WIDTH | BRAKES                   |
|---------------|---------------|-----------------------|---------------|----------------|--------------------------|
| 96" W x 72" L | 2 7/8"        | 15,000                | 84"           | 62"            | 16" Bronze Disc, Tension |

## PRODUCT DESCRIPTION

Our reel stand rentals all come standard with tension brakes so you can safely hold back and payout your line as you need. Fork lift tubes measuring 3" x 8" also come standard, making loading and unloading simple and safe.

## STAND SPECIFICATIONS

- (4) Heavy Duty D-Rings
- Galvanized Steel Construction, Painted Black
- -Reel Bar with Crossarm and Locking Collar
- -3" x 8" Fork Pockets
- -4" Adapter Sleeve
- -Stake Pockets